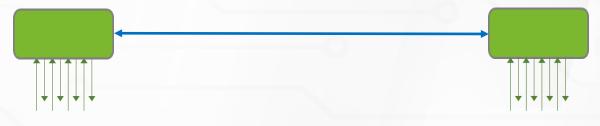

#### As a pair

BarnColor can be coupled as a point to point link and will transmit/receive 4x signals each way. **This point to point connection can be done with any color** 