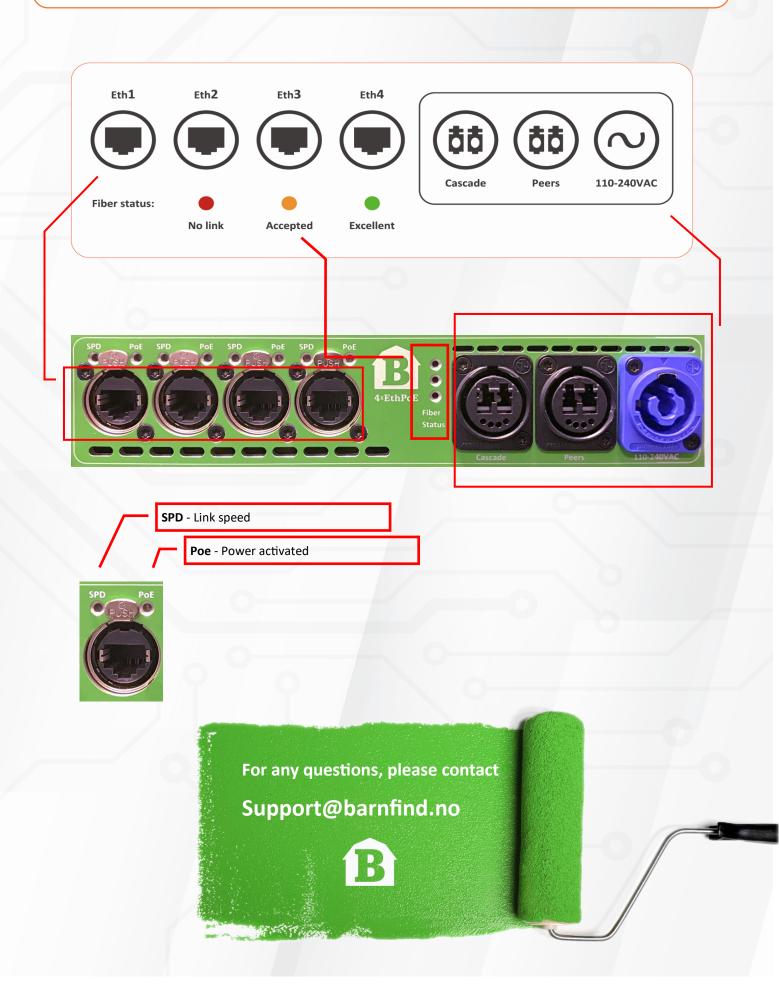

of the second s

### THE CONCEPT

Each BarnColor pair is available as SDI or Ethernet version and can cascade maximum 4 boxes (colors) on each side. The boxes can be combined in any variation as long as color is different. **Maximum transmission distance – medium range.** Equipped with rugged connectors.

#### As a pair

BarnColor can be coupled as a point to point link and will transmit/receive 4x signals each way. **This point to point connection can be done with any color** 



#### Cascade

BarnColor devices can be cascade coupled and all signals for both directions will be transfered into the same fiber connection. Follow the diagram under for connections. You will find the same diagram on top of the device.



## Front panel

Diagram on the top lid explain connectors and indicators



# Technical Specifica tions

| RJ45-Ports    | <ul> <li>10Mbit/s - 100Nbit/s - 1000Mbit/s</li> </ul>                          |
|---------------|--------------------------------------------------------------------------------|
|               | PoE 15W per port                                                               |
|               |                                                                                |
| Fiber port    | • Neutrik opticalCON DUO LITE, also compatible with duplex LC                  |
| Physical size | • 223mm x 277mm x 44mm (8.8" x 10.9" x 1.7")                                   |
|               | • 1.4 kg                                                                       |
| Power plug    | Neutrik powerCON 20 A