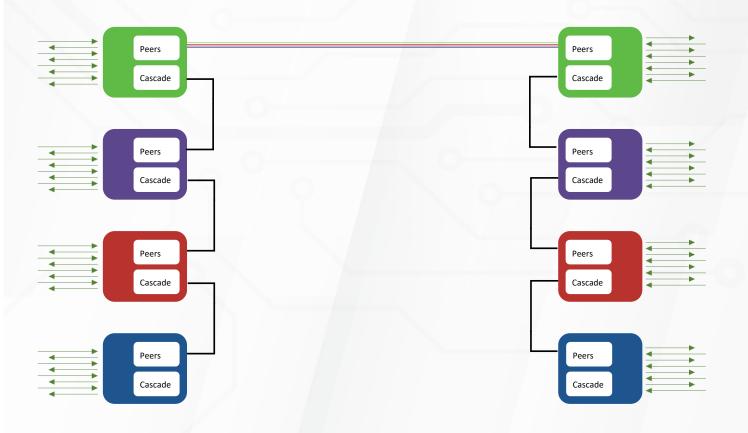

#### Cascade

BarnColor devices can be cascade coupled and all signals for both directions will be transfered into the same fiber connection. Follow the diagram under for connections. You will find the same diagram on top of the device.