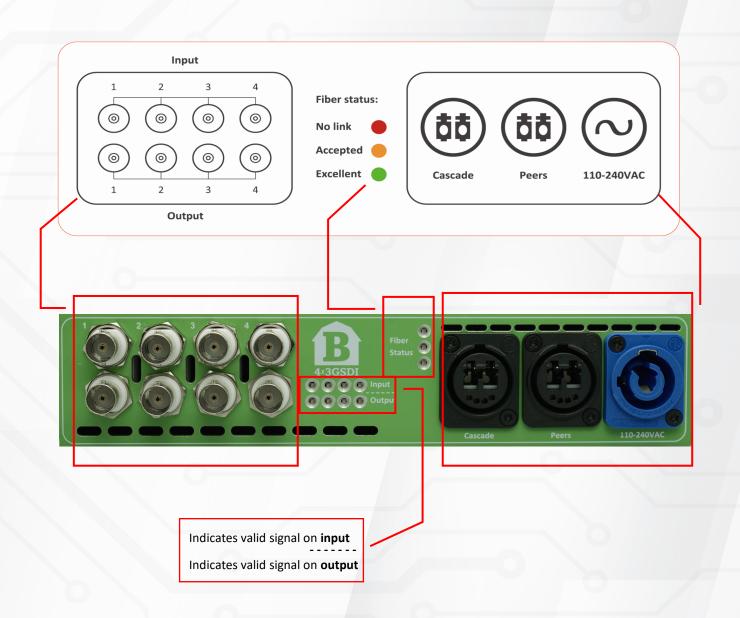

## Front panel

Diagram on the top lid explain connectors and indicators

BarnColor

4x3G-SDI

**User Manual** 

| Technical Specifications | 4x3G-SD |
|--------------------------|---------|
|--------------------------|---------|