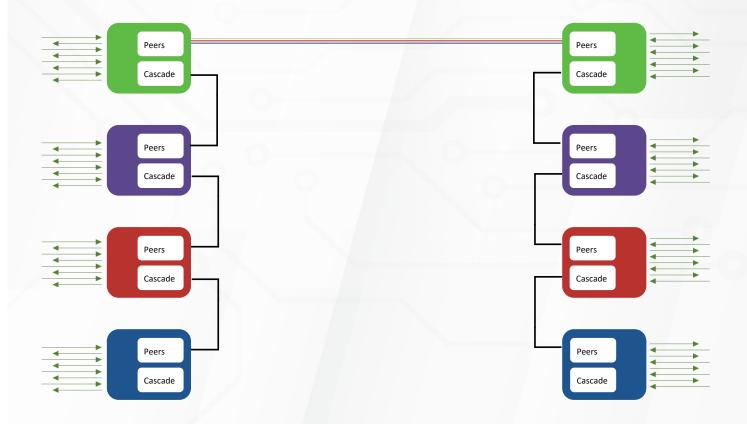

#### Cascade

BarnColor devices can be cascade coupled and all signals for both directions will be transfered into the same fiber connection. Follow the diagram under for connections. You will find the same diagram on top of the device.