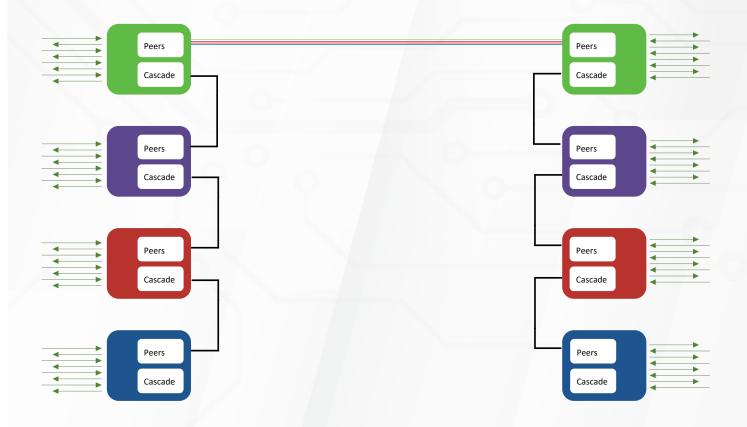

#### Cascade

BarnColor devices can be cascade coupled and all signals for both directions will be transfered into the same fiber connection. Follow the diagram under for connections. You will find the same diagram on top of the device.