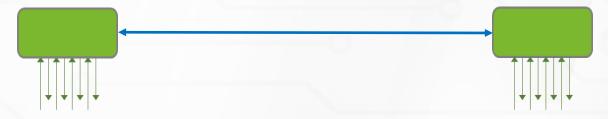

### As a pair

BarnColor can be coupled as a point to point link and will transmit/receive 4x SDI signals each way. This point to point connection can be done with any color