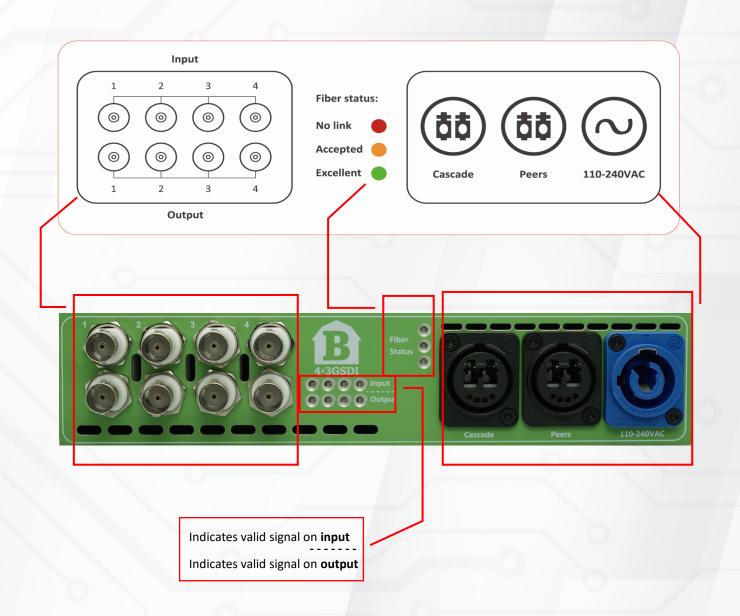

## Front panel

Diagram on the top lid explain connectors and indicators

BarnColor

4x3G-SDI

**User Manual** 